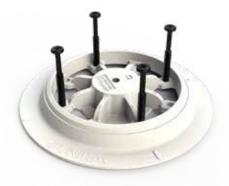

## FLASHLOC<sup>TM</sup> RM

Unirac's **FLASH**LOC<sup>™</sup> **RM** is a lightweight, durable, powder-coated cast aluminum roof attachment solution that provides fast, easy installation and helps save labor cost. **FLASH**LOC<sup>™</sup> **RM** is compatible with most roofing materials and is applicable for almost all solar racking form factors. Rigorous mechanical, sealing, and ease-of-install testing has been successfully completed for assurance of long-term reliability.

## PRODUCT SPECIFICATIONS

- 7.5" diameter X 0.94" height
- Included hardware: 1 preassembled bolt and washer
- Chemlink M-1 and 1-Part included in kit

| PART NUMBER | DESCRIPTION     | PACK SIZE |
|-------------|-----------------|-----------|
| 310999      | FLASHLOC RM KIT | 10        |