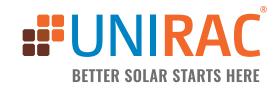

## FLASHLOC<sup>TM</sup> RM

Unirac's **FLASH**LOC<sup>™</sup> **RM** is a lightweight, durable, powder-coated cast aluminum roof attachment solution that provides fast, easy installation and helps save labor cost. **FLASH**LOC<sup>™</sup> **RM** is compatible with most roofing materials and is applicable for almost all solar racking form factors. Rigorous mechanical, sealing, and ease-of-install testing has been successfully completed for assurance of long-term reliability.

## PRODUCT SPECIFICATIONS

- 7.5" diameter X 0.94" height
- Included hardware: 1 preassembled bolt and washer
- Chemlink M-1 and 1-Part included in kit

| PART NUMBER | DESCRIPTION     | PACK SIZE |
|-------------|-----------------|-----------|
| 310999      | FLASHLOC RM KIT | 10        |