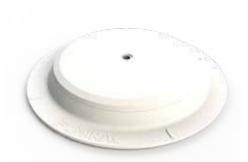

## FLASHLOC<sup>TM</sup> RM

Unirac's **FLASH**LOC<sup>™</sup> **RM** is a lightweight, durable, powder-coated cast aluminum roof attachment solution that provides fast, easy installation and helps save labor cost. **FLASH**LOC<sup>™</sup> **RM** is compatible with most roofing materials and is applicable for almost all solar racking form factors. Rigorous mechanical, sealing, and ease-of-install testing has been successfully completed for assurance of long-term reliability.

## **FEATURES**

**FLASH**LOC™ Technology – no more membrane SKUs or heat welding

- Works for all roof types see Chemlink M-1's compatibility for details
- · Labor and attachment savings
- · Industry-leading install time
- 6,600-lb. uplift offset (ultimate)
- Includes 8 fastener holes
- Attachment can accommodate roofing screw sizes #12 #15
- 25-year warranty

## PRODUCT SPECIFICATIONS

- 7.5" diameter X 0.94" height
- Included hardware: 1 preassembled bolt and washer
- Chemlink M-1 and 1-Part included in kit

| PART NUMBER | DESCRIPTION     | PACK SIZE |
|-------------|-----------------|-----------|
| 310999      | FLASHLOC RM KIT | 10        |